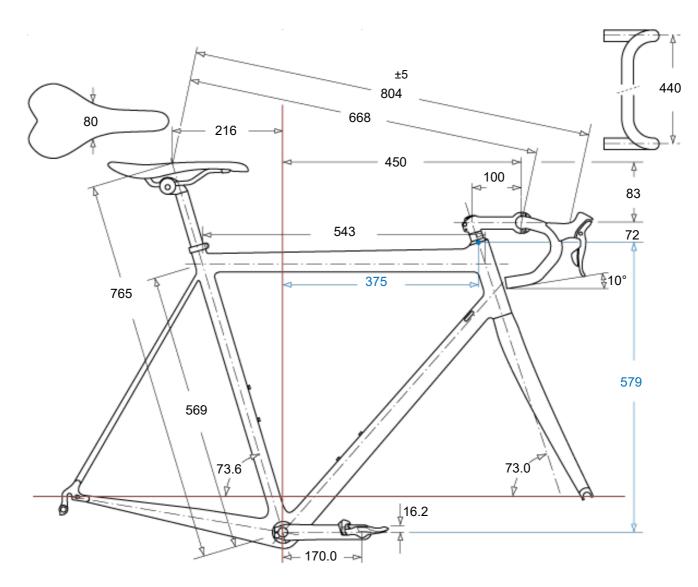

| Description      | Original (1) |   | Bike Setup |     | crank select (2) |     | Diff Static = (2)-(1) |   |  |
|------------------|--------------|---|------------|-----|------------------|-----|-----------------------|---|--|
|                  | Х            | Υ | Х          | Υ   | Х                | Υ   | Х                     | Y |  |
| Handlebar Center |              |   | 450        | 685 | 448              | 687 |                       |   |  |
| Saddle Center    |              |   | 216        | 734 | 218              | 736 |                       |   |  |